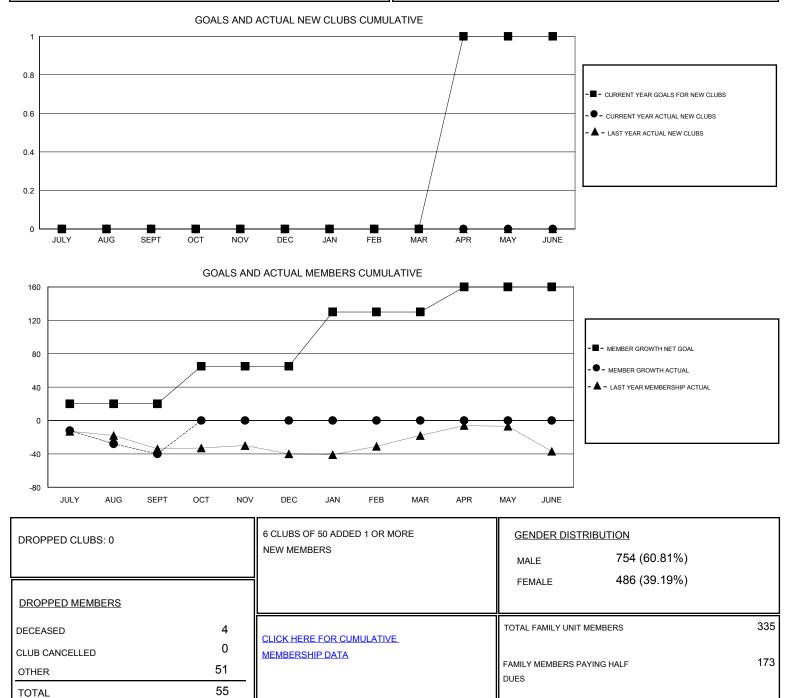

## District A 3

Results as of: 9/30/2019

| GMT:                  | LOCATION ONTARIO |           |               |                       |                           |                         | GMT CA                                             |
|-----------------------|------------------|-----------|---------------|-----------------------|---------------------------|-------------------------|----------------------------------------------------|
| Clubs                 |                  |           |               | Members               |                           |                         |                                                    |
| RESULTS FOR 2019-2020 |                  |           |               | RESULTS FOR 2019-2020 |                           |                         |                                                    |
| QUARTER               | NEW CLUB GOAL    | NEW CLUBS | DROPPED CLUBS | QUARTER               | MEMBER GROWTH NET<br>GOAL | MEMBER GROWTH<br>ACTUAL | DROPPED<br>MEMBERS ACTUAL<br>(including transfers) |
| JULY/AUG/SEPT         | 0                | 0         | 0             | JULY/AUG/SEPT         | 20                        | 19                      | 55                                                 |
| OCT/NOV/DEC           | 0                | 0         | 0             | OCT/NOV/DEC           | 45                        | 0                       | 0                                                  |
| JAN/FEB/MAR           | 0                | 0         | 0             | JAN/FEB/MAR           | 65                        | 0                       | 0                                                  |
| APR/MAY/JUNE          | 1                | 0         | 0             | APR/MAY/JUNE          | 30                        | 0                       | 0                                                  |